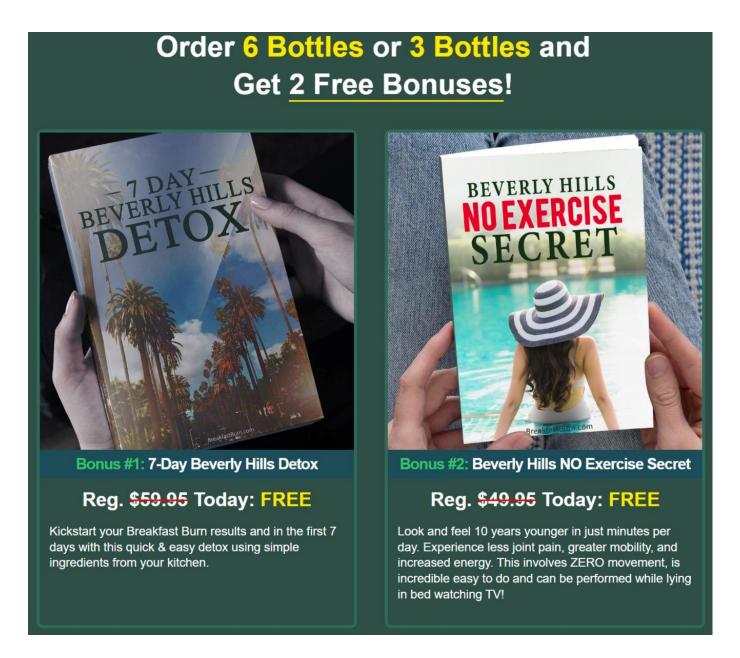

- 1 Bottle (30 Day Supply) Costs \$69 plus \$9.95 Shipping
- Three Bottles (90 Day Supply) for \$117 plus \$9.95 Shipping
- 6 Bottles (180 Day Supply): \$204 + \$9.95 Shipping

Each bottle of Breakfast Burn includes about 30 servings or 30 days' worth of sprays. The spray is taken daily with breakfast (or another meal) in order to increase fat burning every day.