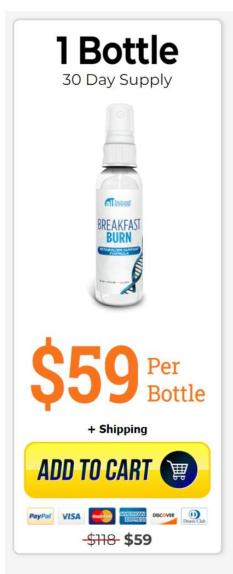

Each bottle of Breakfast Burn is intended to last around thirty days. Breakfast Burn is sold only at BreakfastBurn.com for a price of \$69 per bottle.

- 1 Bottle (30 Day Supply) Costs \$69 plus \$9.95 Shipping
- Three Bottles (90 Day Supply) for \$117 plus \$9.95 Shipping
- 6 Bottles (180 Day Supply): \$204 + \$9.95 Shipping

Each bottle of Breakfast Burn includes about 30 servings or 30 days' worth of sprays. The spray is taken daily with breakfast (or another meal) in order to increase fat burning every day.